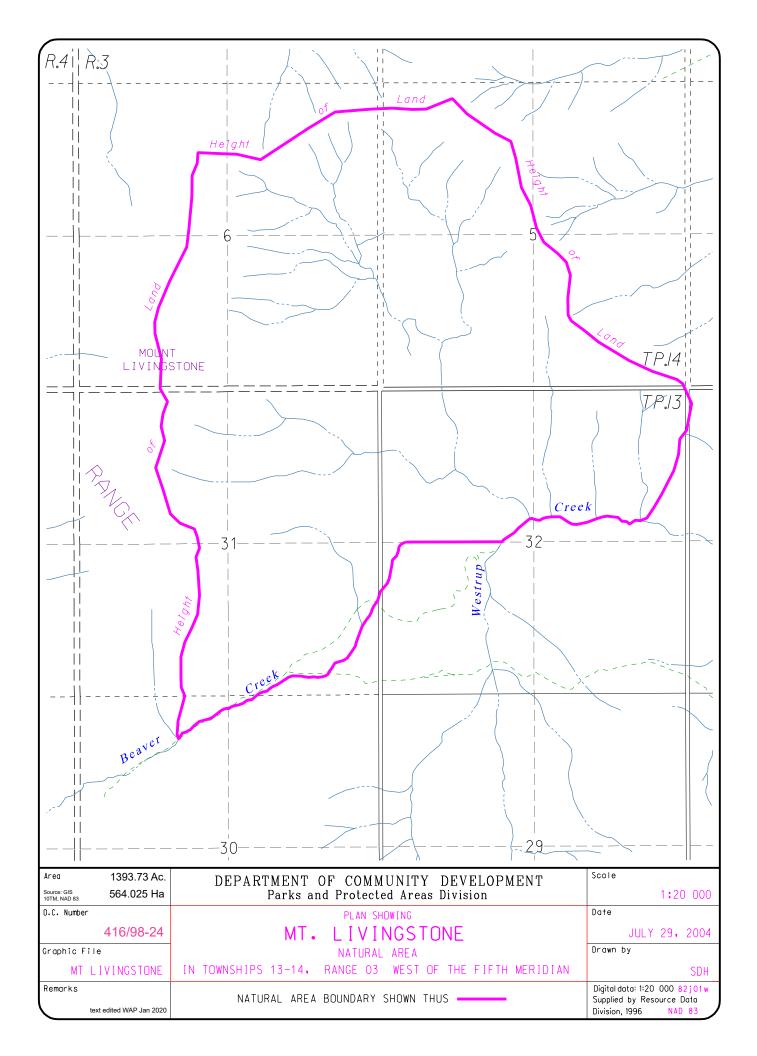

## MT. LIVINGSTONE NATURAL AREA

All those parcels or tracts of land, situate, lying, and being in the Province of Alberta, Canada, and being composed of:

All those portions of the following lands comprised within the area bounded by the Beaver Creek, the Westrup Creek and by the ridge, as shown upon a plan on file in the Department of Environmental Protection at Edmonton as No. 1670 TEMP:

In Township 13, Range 3, West of the 5th Meridian:

The north half of section 30 Section 31

The north half and south-west quarter of section 32 The north-west quarter of section 33

In Township 14, Range 3, West of the 5th Meridian:

Sections 5 and 6