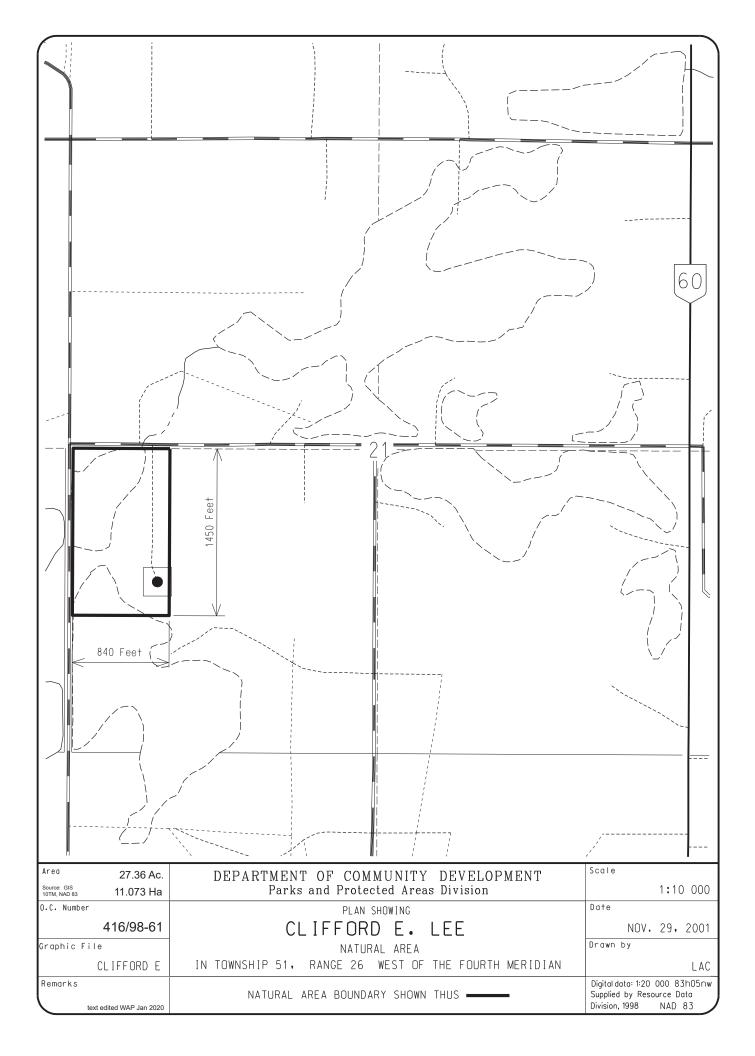

## CLIFFORD E. LEE NATURAL AREA

All that parcel or tract of land, situate, lying and being in the Province of Alberta, and being composed of:

In Township 51, Range 26, West of the 4th Meridian.

All that portion of the south west quarter of section 21 of the said township and being more particularly described as follows:

Commencing at the north west corner of the said quarter section; thence southerly along the west boundary of the said quarter section a distance of 1450 feet; thence easterly and at right angles to the last described course a distance of 840 feet; thence northerly and parallel to the said west boundary to the north boundary of the said quarter section; thence westerly along the said north boundary to the point of commencement.