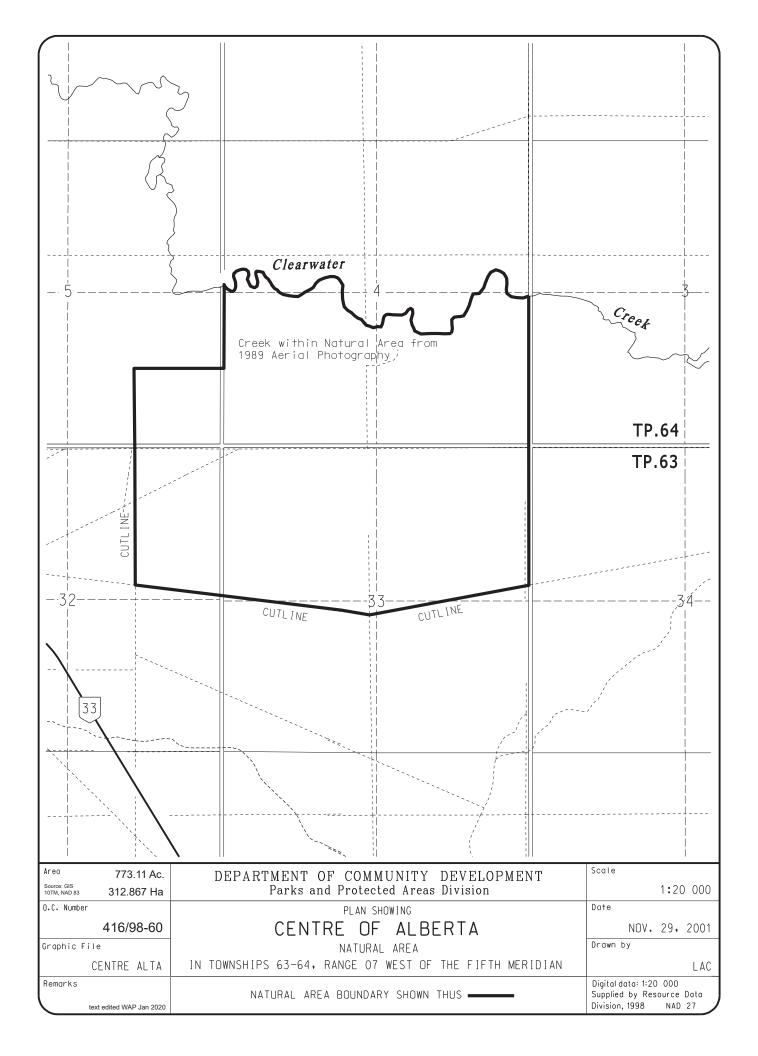

## **SCHEDULE 60**

## **CENTRE OF ALBERTA NATURAL AREA**

All those parcels and tracts of land, situate, lying and being in the Province of Alberta, and being composed of:

FIRSTLY: In Township 63, Range 7, West of the 5th Meridian.

All that portion of the north east quarter of section 32, which lies to the east of a north-south seismic line and to the north of a east-west seismic line.

All that portion of section 33, which lies to the north of an east-west seismic line.

SECONDLY: In Township 64, Range 7, West of the 5th Meridian.

All that portion of section 4, which lies generally to the south of an unsurveyed creek.

All those portions of legal subdivisions 1 and 2 of section 5 which lie to the east of a north-south seismic line.

THIRDLY: All those portions covered by water in the above described lands.