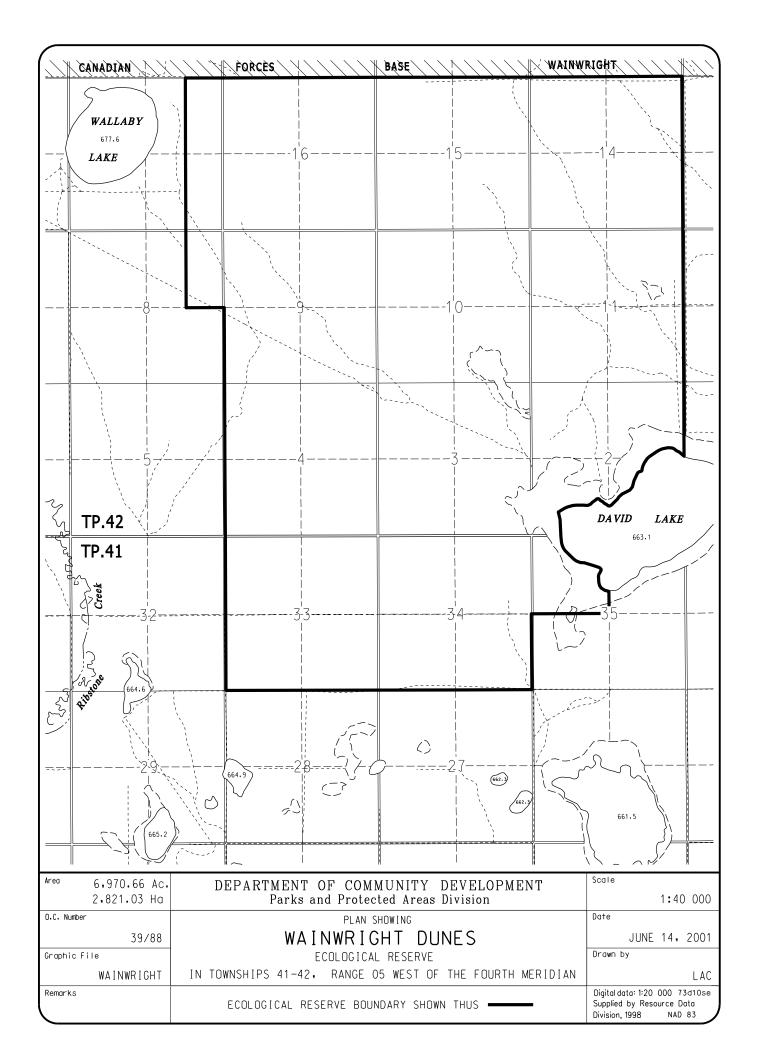

## WAINWRIGHT DUNES ECOLOGICAL RESERVES

## FIRSTLY:

All those parcels or tracts of land, situate, lying and being in the forty-first (41) township, in the fifth (5) range, west of the fourth (4) meridian, in the Province of Alberta, Canada, and being composed of:

Sections thirty-three (33) and thirty-four (34) and all that portion of the north west quarter of section thirty-five (35) of the said township, not covered by any of the waters of David Lake, containing five hundred forty-six and three hundred five thousandths (546.305) hectares (1,349.90 acres), more or less.

## SECONDLY:

All those parcels or tracts of land, situate, lying and being in the forty-second (42) township, in the fifth (5) range, west of the fourth (4) meridian, in the Province of Alberta, Canada, and being composed of:

Sections three (3), four (4), nine (9), ten (10), eleven (11), fourteen (14), fifteen (15) and sixteen (16), legal subdivisions nine (9) and sixteen (16) of section eight (8), legal subdivisions one (1), eight (8), nine (9) and sixteen (16) of section seventeen (17) and all that portion of section two (2) of the said township, not covered by any of the waters of the said David Lake, containing two thousand two hundred seventy-four and seven hundred twenty-one thousandths (2,274.721) hectares (5,620.76 acres), more or less.

The lands herein described contain two thousand eight hundred twenty-one and twenty-six thousandths (2,821.026) hectares (6,970.66 acres), more or less.