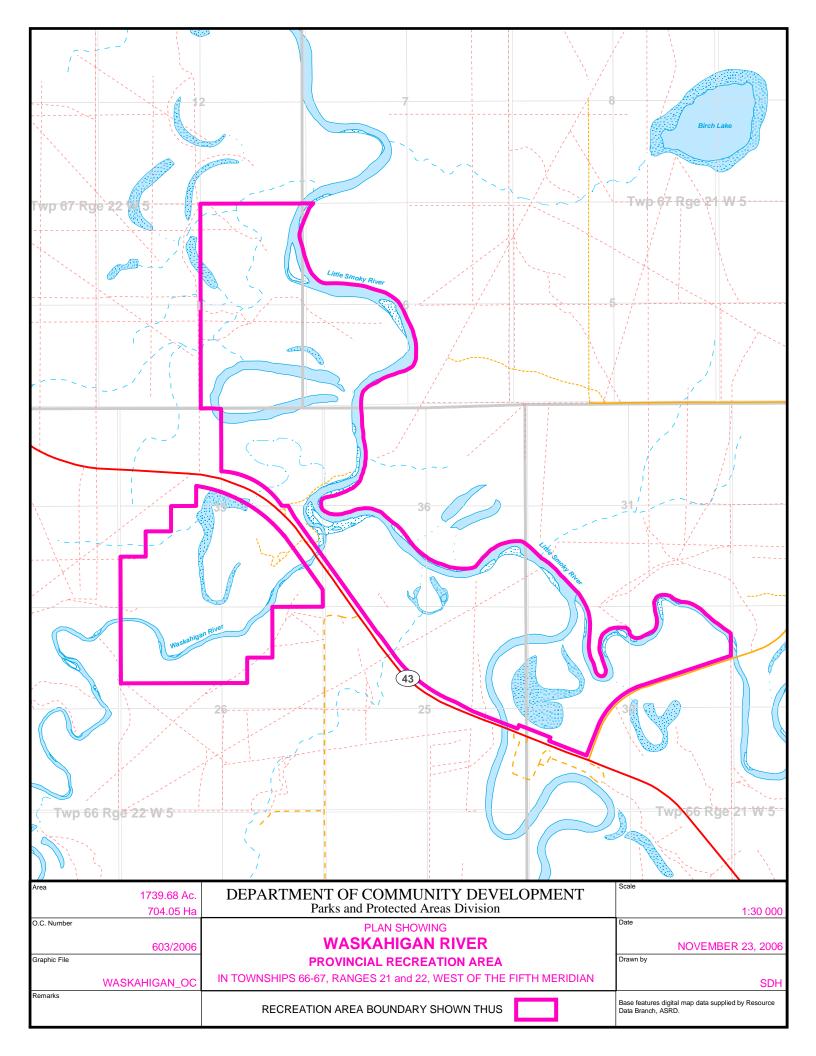

## **Waskahigan River Provincial Recreation Area**

In Township 66, Range 21, West of the 5th Meridian:

All that portion of the south west quarter of Section 30 which lies generally to the north of the northerly limit of Highway No. 43 and generally to the west of the westerly limit of a surveyed roadway, as shown upon a plan of survey of record in the Land Titles Office at Edmonton for the North Alberta Land Registration District as No. 1870 P.X., all those portions of the north half of the said Section 30 which lie generally to the north west of the northwesterly limit of the said surveyed roadway as shown upon the said plan No. 1870 P.X. and generally to the south of the right bank of the losegun River and all those portions of the south half of Section 31 which lie generally to the south of the right banks of the said losegun River and the Little Smoky River.

In Township 66, Range 22, West of the 5th Meridian:

All those portions of the north half and south east quarter of Section 25 which lie generally to the north east of the northeasterly limit of the said Highway No. 43, the north west quarter of legal subdivision 10, the north halves of legal subdivisions 11 and 12 and legal subdivisions 13, 14 and 15 of Section 26, legal subdivisions 2, 3, 4 and 6, the south east quarters of legal subdivisions 5 and 11, all those portions of legal subdivisions 1, 7, and 10 lying on both sides of the said Highway No. 43, all those portions of legal subdivisions 8 and 9 lying on both sides of the said Highway No. 43 and generally to the west of the right bank of the said Little Smoky River and legal subdivisions 15 and 16 of Section 35 and all those portions of the south half and north west quarter of Section 36 lying generally to the south and west of the right bank of the said Little Smoky River.

In Township 67, Range 21, West of the 5th Meridian:

All those portions of the south half and north west quarter of Section 6 lying generally to the south and west of the right bank of the said Little Smoky River.

In Township 67, Range 22, West of the 5th Meridian:

The south east quarter of Section 1 and all that portion of the north east quarter of the said Section 1 lying generally to the west of the right bank of the said Little Smoky River.