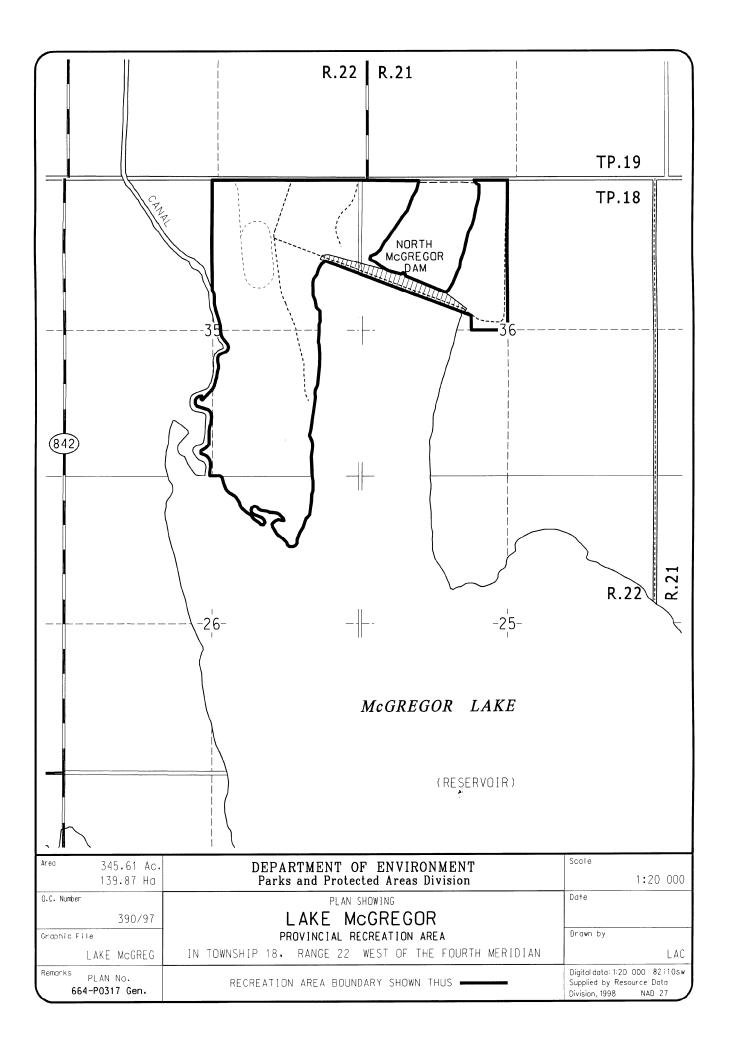

## LAKE MCGREGOR PROVINCIAL RECREATION AREA

All those parcels or tracts of land, situate, lying and being in the eighteenth (18) township, in the twenty-second (22) range, west of the fourth (4) meridian, in the Province of Alberta, Canada, and being composed of:

All those portions of the north half of section twenty-six (26), the south half and north east quarter of section thirty-five (35) and the north west quarter of section thirty-six (36) of the said township required for a campsite, as shown upon a or plan of record in the Department of Environmental Protection at Edmonton as No. 664-P0317 General.